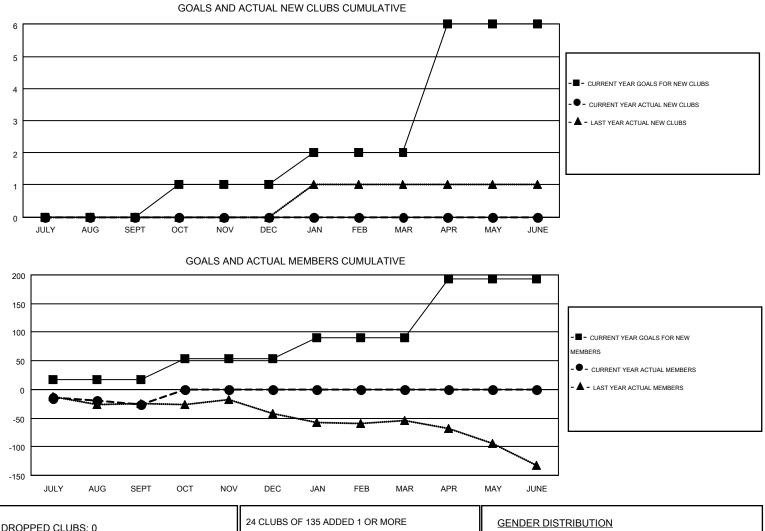

#### GMT: KENNETH SCHWOLS

|               |                  | Clubs             |                  |                  | Members               |                    |                                        |                    |                  |  |
|---------------|------------------|-------------------|------------------|------------------|-----------------------|--------------------|----------------------------------------|--------------------|------------------|--|
|               | RESU             | _TS FOR 2016-2017 |                  |                  | RESULTS FOR 2016-2017 |                    |                                        |                    |                  |  |
| QUARTER       | NEW CLUB<br>GOAL | NEW CLUBS         | DROPPED<br>CLUBS | NET<br>GAIN/LOSS | QUARTER               | NEW MEMBER<br>GOAL | CHARTER AND<br>NEW<br>MEMBERS<br>ADDED | DROPPED<br>MEMBERS | NET<br>GAIN/LOSS |  |
| JULY/AUG/SEPT | 0                | 0                 | 0                | 0                | JULY/AUG/SEPT         | 17                 | 51                                     | 77                 | -26              |  |
| OCT/NOV/DEC   | 1                | 0                 | 0                | 0                | OCT/NOV/DEC           | 37                 | 0                                      | 0                  | 0                |  |
| JAN/FEB/MAR   | 1                | 0                 | 0                | 0                | JAN/FEB/MAR           | 37                 | 0                                      | 0                  | 0                |  |
| APR/MAY/JUNE  | 4                | 0                 | 0                | 0                | APR/MAY/JUNE          | 102                | 0                                      | 0                  | 0                |  |

| DROPPED CLUBS: 0 |    | 24 CLUBS OF 135 ADDED 1 OR MORE | GENDER DISTRIBUTION |                |     |
|------------------|----|---------------------------------|---------------------|----------------|-----|
|                  |    | NEW MEMBERS                     | MALE                | 2,625 (75.06%) |     |
| DROPPED MEMBERS  |    |                                 | FEMALE              | 872 (24.94%)   |     |
| DIGFTED MEMDERS  |    |                                 |                     |                |     |
| DECEASED         | 11 | CLICK HERE FOR HEALTH           |                     |                | 745 |
| CLUB CANCELLED   | 0  | ASSESSMENT DATA                 | FAMILY UNIT MEMBERS |                | -   |
| OTHER            | 66 |                                 | HEAD OF HOUSEHOLD   |                | 366 |
| TOTAL            | 77 |                                 | NON-HEAD OF HOUSEH  | 379            |     |
|                  |    |                                 |                     |                |     |